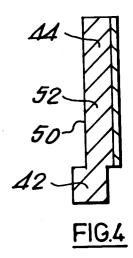

## 

Flanged bearings are described wherein flanges (40) are joined to a journal bearing by means of cooperating lugs (42) on the flange (40) and slots in the journal bearing end face. The lugs (42) are offset from the remainder of the flange material in order to provide increased mechanical interlocking after machining of the bearing.