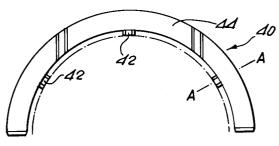

## 

Flanged bearings are described wherein flanges (40) are joined to a journal bearing by means of cooperating lugs (42) on the flange (40) and slots in the journal bearing end face. The lugs (42) are offset from the remainder of the flange material in order to provide increased mechanical interlocking after machining of the bearing.

FIG.3