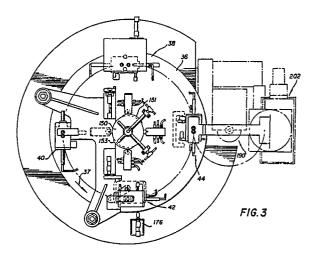

## Automated assembly apparatus.

To assemble nuclear fuel bundle spacers comprised of a multiplicity of rod-positioning ferrules, automated apparatus is provided comprising an indexing table mounting a plurality of identical, angularly spaced ferrule fixtures which are successively positioned at a first station (38) for receipt of a pair of properly oriented ferrules. The table is indexed to present the ferrule pairs in turn to a second station (40) where a spring is loaded in pre-assembly relation thereto. At the next table index position, a third station (42) manipulates the successive fixture-mounted ferrule pairs to interlock the spring with each ferrule pair as a subassembly which is assembly into a spacer fixture.