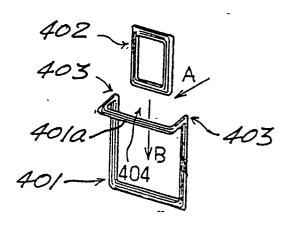

upling.
- © An electric power transmitting device transmits electric energy from one coil to another coil through an inductive coupling therebetween. One of the coils has an end bent in the axial direction of the coil. When the other coil is to be inserted into said one coil, it can be inserted in not only the axial direction of said one coil, but also a direction transverse to the axial direction through the bent end of the coil. Said one of the coils is typically housed in a holder, and the other coil in the grip of a gun-shaped, hand-held bar-code scanner. When the grip is inserted into a groove defined in the holder, the coils are magnetically coupled to each other, thus providing an inductive coupling. The bar-code scanner can easily be placed on and removed from the holder.

FIG. I





## EUROPEAN SEARCH REPORT

EP 90 10 4113

| DOCUMENTS CONSIDERED TO BE RELEVANT  Citation of document with indication, where appropriate, Relevant                                                                            |