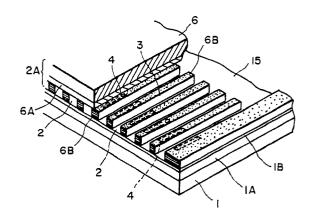

ntor: Osada, Torachika
   c/o Canon Kabushiki Kaisha, 3-30-2
   Shimomaruko
   Ohta-ku, Tokyo(JP)
- Representative: Beresford, Keith Denis Lewis et al BERESFORD & Co. 2-5 Warwick Court High Holborn London WC1R 5DJ(GB)
- (54) Recording head and substrates therefor having pads.
- (f) A recording head substrate (1) includes a plurality of electrothermal transducers (4) for generating thermal energy used for the recording; electric lines (40) for electrically connecting the plural electrothermal transducers and a driver circuit (30) for driving the electrothermal transducers; bonding pads (45) connectable with the driving circuit; and additional pads (46) electrically connected to the electric lines, disposed at positions not influential to driving current for the electrothermal transducers.



FIG. 2

## EUROPEAN SEARCH REPORT

| DOCUMENTS CONSIDERED TO BE RELEVANT                                                                           |                                                                     |                                                                                        | EP 90303345.                             |
|---------------------------------------------------------------------------------------------------------------|---------------------------------------------------------------------|----------------------------------------------------------------------------------------|------------------------------------------|
| ategory                                                                                                       | Citation of docum