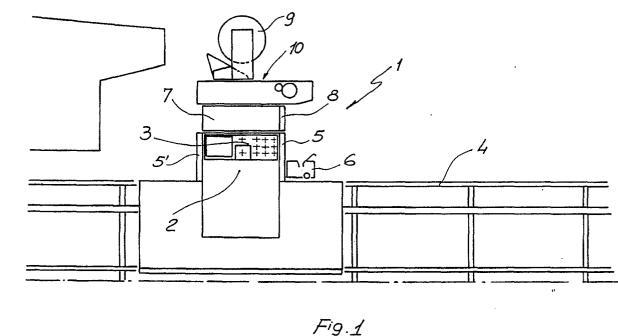

(a) Fabric piece supporting carriage for spreading fabrics on fabric spreading tables.

(57) A carriage for spreading fabrics on fabric spreading tables, for forming a fabric mattress, comprises a rotary turret (7) supporting a fabric bearing cylindrical member (9) and a spreading/cutting assembly (6) which is slidably mounted on vertical guides (5, 5') and can be displaced to the bottom portion of the turret so as to turn with the latter.