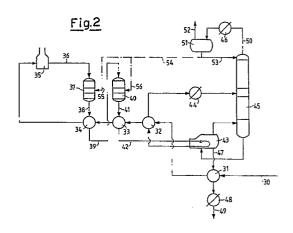

Inventor: Soave, Giorgio
 Via Europa 7
 I-20097 San Donato Milanese, Milan(IT)

Representative: Roggero, Sergio et al Ing. Barzanò & Zanardo Milano S.p.A. Via Borgonuovo 10 I-20121 Milano(IT)

- Process for oligomerizing olefins in order to produce liquid C5 + hydrocarbons.
- $\bigcirc$  A process for oligomerizing light olefins in order to produce  $C_5$  + hydrocarbons is disclosed, which essentially comprises the following steps:
  - (a) a reaction feed stream containing light olefins is pre-heated up to a temperature of at least 230°C:
  - (b) the pre-heated feed stream is oligomerized by means of a conversion catalyst in two or more reactors in cascade, with the reaction product being cooled at the outlet from each one of said reactors:
  - (c) from the reaction product from the last reactors, C<sub>4</sub>-hydrocarbons are removed in a distilla-

tion tower, with the desired  $C_5$  + hydrocarbons being obtained at tower bottom, and an at least partially liquid stream containing ( $C_3$ - $C_4$ )-alkanes being obtained overhead,

characterized in that at least one portion of said liquid stream containing  $(C_3-C_4)$ -alkanes is recycled to one or more side point(s) of each individual reactor used; inside each one of said reactors the catalyst layer is subdivided into two or more beds, with said recycle stream being injected between said beds, in order that the desired temperature profile is maintained along the concerned reactors.