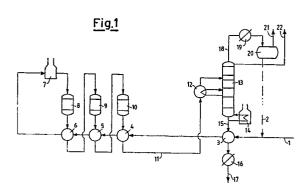

Inventor: Soave, Giorgio
 Via Europa 7
 I-20097 San Donato Milanese, Milan(IT)

Representative: Roggero, Sergio et al Ing. Barzanò & Zanardo Milano S.p.A. Via Borgonuovo 10 I-20121 Milano(IT)

- Process for oligomerizing olefins in order to produce liquid C5 + hydrocarbons.
- $\bigcirc$  A process for oligomerizing light olefins in order to produce  $C_5$  + hydrocarbons is disclosed, which essentially comprises the following steps:
  - (a) a reaction feed stream containing light olefins is pre-heated up to a temperature of at least 230°C:
  - (b) the pre-heated feed stream is oligomerized by means of a conversion catalyst in two or more reactors in cascade, with the reaction product being cooled at the outlet from each one of said reactors:
  - (c) from the reaction product from the last reactors, C<sub>4</sub>-hydrocarbons are removed in a distilla-

tion tower, with the desired  $C_5$  + hydrocarbons being obtained at tower bottom, and an at least partially liquid stream containing ( $C_3$ - $C_4$ )-alkanes being obtained overhead,

characterized in that at least one portion of said liquid stream containing  $(C_3-C_4)$ -alkanes is recycled to one or more side point(s) of each individual reactor used; inside each one of said reactors the catalyst layer is subdivided into two or more beds, with said recycle stream being injected between said beds, in order that the desired temperature profile is maintained along the concerned reactors.