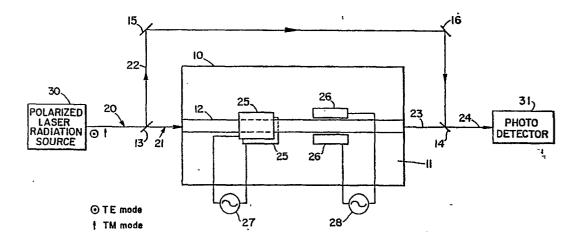

- (A) Polarization-insensitive linear waveguide electrooptic phase modulator.
- (17) In one embodiment this invention provides a polarization-insensitive linear waveguide electrooptic phase modulator device (10). In the linear waveguide structure, the optical path has two sets of electrodes (25,26), which apply a horizontal electric field and a vertical electric field, respectively, to a nonlinear

optically responsive polymeric medium in the optical path. The polymer medium section between each set of electrodes has a noncentrosymmetric molecular orientation parallel to the respective electric fields.

Fig. 1

POLARIZATION-INSENSITIVE LINEAR WAVEGUIDE PHASE MODULATOR