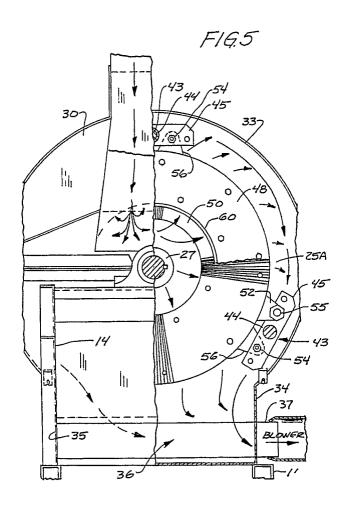

② Designated Contracting States:
DE FR GB IT SE

Date of deferred publication of the search report: 11.09.91 Bulletin 91/37

- 7) Applicant: HAYBUSTER MANUFACTURING Inc. P.O. Box 1940
  Jamestown, North Dakota 58402-1940(US)
- Inventor: Kopecky, Ivyl D. Ypsilanti North Dakota 58497(US)
- Representative: Bayliss, Geoffrey Cyril et al BOULT, WADE & TENNANT 27 Furnival Street London EC4A 1PQ(GB)
- (54) Cellulose fiberization process and apparatus.
- (57) A fiberization apparatus (10) for treating cellulose, and particularly paper flakes that have been formed from waste paper that has been ground to a certain particle size, by passing the flakes between the sides of a rotating central disc (25) and a pair of stationary discs (48,49) on opposite sides of the central disc (25). The rotating disc (25) and the stationary discs (48,49) have radially extending teeth (25A,25B,48A,49A) that taper (77,78) in depth from a minimum close to the axis of the discs to a maximum near the outer periphery. The facing edges of the teeth on the rotating (25A,25B) and stationary discs (48A,49A) are closely spaced so that as the paper flakes are forced across the teeth (25A,25B,48A,49A), the flakes are disintegrated into loose fibers and the density of the cellulose material is reduced substantially so that it can be used efficiently for insulation purposes.