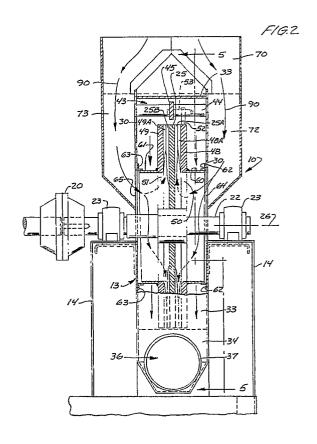

② Designated Contracting States:
DE FR GB IT SE

Date of deferred publication of the search report: 11.09.91 Bulletin 91/37

- 7) Applicant: HAYBUSTER MANUFACTURING Inc. P.O. Box 1940
  Jamestown, North Dakota 58402-1940(US)
- Inventor: Kopecky, Ivyl D. Ypsilanti North Dakota 58497(US)
- Representative: Bayliss, Geoffrey Cyril et al BOULT, WADE & TENNANT 27 Furnival Street London EC4A 1PQ(GB)
- (54) Cellulose fiberization process and apparatus.
- (57) A fiberization apparatus (10) for treating cellulose, and particularly paper flakes that have been formed from waste paper that has been ground to a certain particle size, by passing the flakes between the sides of a rotating central disc (25) and a pair of stationary discs (48,49) on opposite sides of the central disc (25). The rotating disc (25) and the stationary discs (48,49) have radially extending teeth (25A,25B,48A,49A) that taper (77,78) in depth from a minimum close to the axis of the discs to a maximum near the outer periphery. The facing edges of the teeth on the rotating (25A,25B) and stationary discs (48A,49A) are closely spaced so that as the paper flakes are forced across the teeth (25A,25B,48A,49A), the flakes are disintegrated into loose fibers and the density of the cellulose material is reduced substantially so that it can be used efficiently for insulation purposes.