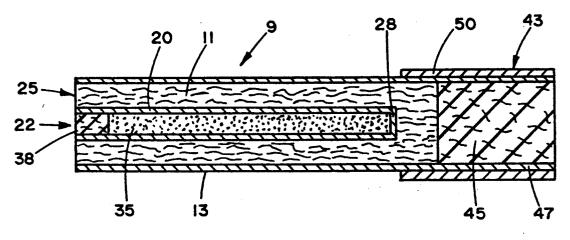

#### 54 Tobacco smoking article.

(9) A cigarette (9) provides tobacco flavor by heating tobacco (11), but not burning tobacco or any other material. A heat source (35) which includes granular magnesium, granular iron, and finely divided cellulose generates heat upon contact thereof with an aqueous solution of potassium chloride. The heat source is in a heat exchange relationship with

the tobacco. Heat generated by the heat source heats tobacco in a controlled manner. Flavors volatilize from the tobacco and are drawn from the cigarette and into the mouth of the smoker. Typical heat sources heat the tobacco to a temperature within about 70°C to about 180°C for 4 to 8 minutes.

FIG. I