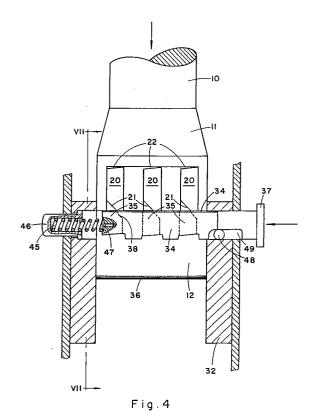

## (54) Machine gun barrel locking mechanism.

A machine gun(1)is provided which has a detachable barrel (10). The barrel (10) has a plurality of axially extending outer barrel ridges (20) integral with and projecting from the top of the barrel (10) near its rear. The body (3) of the machine gun (1) has a barrel catch which is integral with a barrel holding socket (31) and having a chamber (33) adapted to accommodate the barrel ridges (34) reciprocal between locking and unlocking positions. The locking pin (34) has a plurality of downward projecting, axially extending body ridges (35) which together with a stop means (36) snugly accommodate the barrel ridges when in the locked position, but intermesh with the barrel ridges (20)in the unlocked position.