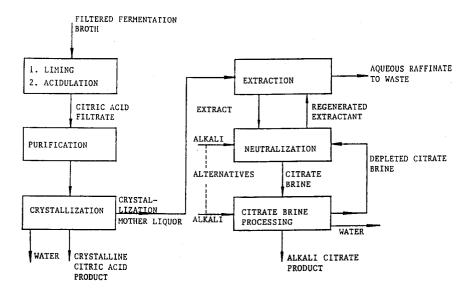

- (54) Concurrent production of citric acid and alkali citrates.
- The known liming sulfuric acid process for the recovery of crystalline citric acid from a fermentation broth is modified by subjecting the mother liquor from the crystallization to extraction with a waterimmiscible organic extraction that contains an amine.

The resulting extract is neutralized with a recycled brine with alkali citrate and alkali citrate is crystallized from the concentrated brine obtained this way.

Fig.1