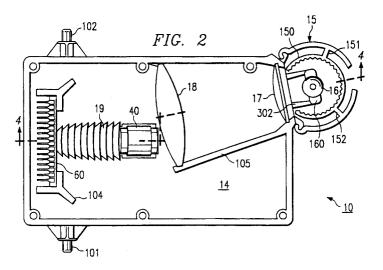

- (54) Spatial light modulator exposure unit and method of operation.
- There is disclosed an exposure unit (10) and method of operation having advantage of deformable mirror device (DMD) technology. The exposure unit (10) is used to provide front end image processing for a xerographic process printing system. The unit (10), in one embodiment, is constructed as a unitary member having a lamp socket (160), a support for holding a flat DMD substrate, a set of light focusing lenses (17), (18) an image focusing lens (40), a light

baffle (19) and an extra light trap chamber. The unit is separated from the xerographic drum by a solid base (14) which contains a slot positioned so that the image from the image lens (40) passes therethrough for supplying the image to the drum. The light bundle is directed to the xerographic drum location along an optical path formed by a system of fold mirrors in the lower body of the unitary member.