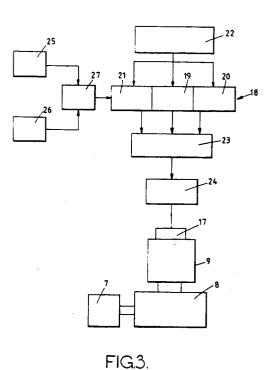

## Governor. 5₄

(57) A governor system for the fuel pump 9 of an engine 8 which drives a vehicle through a multi ratio gearbox 7 includes an all speed governor 18. The governor characteristic in the intermediate speed range is modified by means 25 responsive to the load on the vehicle and by means 26 responsive to the transmission ratio of the gearbox 7.