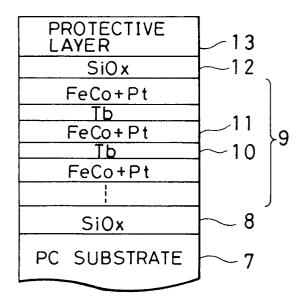

Representative: Vossius & Partner Siebertstrasse 4 P.O. Box 86 07 67 W-8000 München 86(DE)

- (54) Magneto-optical recording medium.
- ⑤ A magneto-optical recording medium has on the substrate (7) a recording layer (9) made of a multi-layered metallic thin film comprising a first unit layer (10) and a second unit layer (11). The first unit layer (10) is composed of  $(Fe_xCo_{1-x})_{1-y}M_y$  where M represents at least one metal selected from the group consisting of Pt, Pd and Au,  $0.5 \le x \le 1.0$ , and  $0.01 \le y \le 0.1$ . The second unit layer (11) is composed of at least one metal selected from the group consisting of Nd, Dy, Gd and Tb. The first and second unit layers (10, 11) are superimposed alternately one on another.