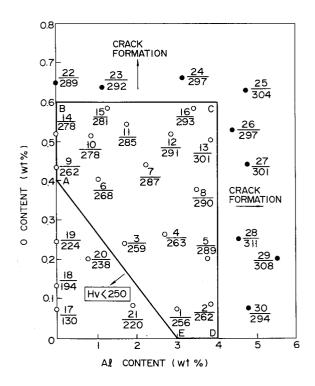

## <sup>54</sup> Magnetic disk substrate.

 $\fiveter{\fiveter{1}}$  A magnetic disk substrate contains Ti as main constituent, and O and Al as additive constituents. A mounts of O and Al falls within the range which satisfies O  $\fiveter{\fiveter{1}}$  0.6, Al  $\fiveter{\fiveter{1}}$  4, and 2.50 + Al/3  $\fiveter{\fiveter{1}}$  1 (wt%). The balance consists of Ti and unavoidable impurities.