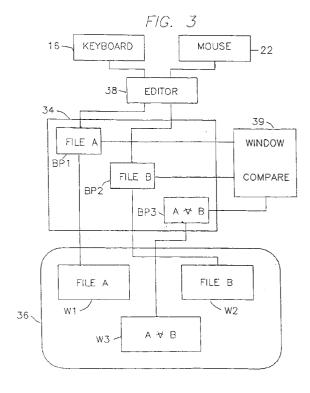

## (54) Method and apparatus for visually comparing files in a data processing system.

(57) A method and apparatus for visually comparing two files (A, B) or portions thereof by visually indicating to the user areas of identity and differences between the items being compared. The items are stored in a video RAM (34) which controls the visual presentation on the screen (36). The respective pixel settings in the video RAM are exclusively or'ed and the results are then stored in the video RAM so that the difference between the two items are displayed. A user can edit each item, while the comparison is being made, so that the effect of the editing on the differences, is immediately shown and apparent to the user.