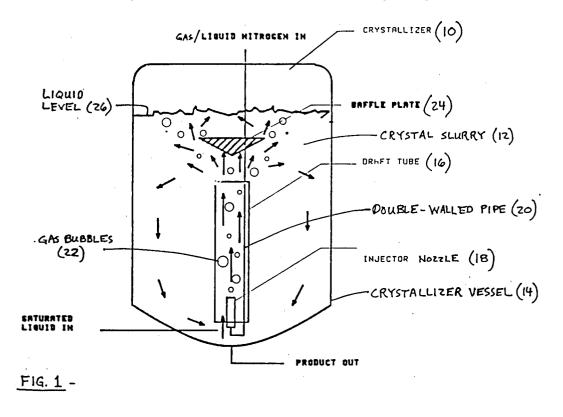

## **⊡** Draft tube, direct contact crystallizer.

(b) A direct contact crystallizer having a vertically oriented draft tube into which gas or vaporised liquid

is injected and through which a crystal slurry is drawn for cooling and agitation.