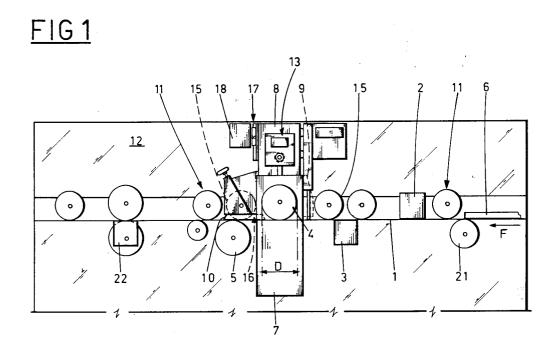

## Improvement in moulding machines for woodworking.

(57) In an improved through feed moulder, at least one of the horizontal tools (4, 5) is accommodated by a dust hood (8) that also carries the two relative hold-down guides (9, 10), rigidly attached one on either side, and is connected to the tool slide (7) by way of a mechanism (13) that permits of matching the clearance between the hood (8) and the horizontal bed (1) to a given tool reference diameter (D); uninterrupted progress of the work (6) is ensured by an additional feed wheel (11) mounted to the back rail (12) and accommodated internally of a recess (14) afforded by the hold-down guide (10) immediately following the tool (4) along the feed path.