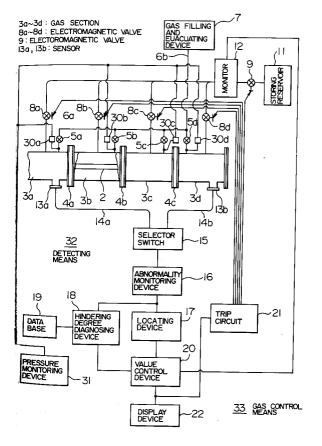

## **Gas insulated electric apparatus.**

(5) In a gas insulated electric apparatus having a plurality of gas sections (3a - 3d) filled with insulating gas, locating device (17) orientates position of a gas section, in which insulation abnormalities are produced, on the basis of a detection signal from sensors (13a, 13b) disposed in each of predetermined gas sections and at the same time hindering degree diagnosing device (18) diagnoses the degree and the kind of the insulation abnormalities, while comparing a detection signal from the sensors with data stored in a data base (19). A valve control (20) generates a valve control signal, responding to the locating device and the hindering degree diagnosing device and trip circuit (2) generates a valve opening signal for opening an electromagnetic valve (9) disposed in a gas section, in which insulation abnormalities are produced, responding to this valve control signal. Insulating gas injecting and evacuating device injects an insulating gas different from the insulating gas, with which the gas sections are filled beforehand, in the gas section, for which the electromagnetic valve opened by the valve opening signal is disposed, or evacuates a predetermined amount of the insulating gas, with which the gas sections are filled beforehand, so as to increase insulation strength.