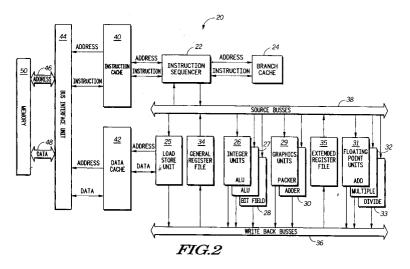

A method for executing graphics color saturating arithmetic instructions in a data processor.

(5) A method for executing a graphics add saturating arithmetic instruction in a data processing system (20), having a graphics execution unit, is provided. An instruction sequencer (22) transfers graphics instructions to the graphics execution unit (30). When the sequencer (22) issues a graphics add saturating arithmetic instruction, a selected number of data operands are transferred from a general register file (34) to the graphics execution unit (30), via a communications bus(38). One of the selected

data operands comprise one or more fixed point values. The graphics execution unit (30) adds each of the one or more fixed point values to generate an intermediate result. When the graphics execution unit (30) detects that the addition caused an overflow/underflow condition to occur, a saturation value is substituted for the intermediate which caused the overflow/underflow condition, thereby forming a result operand. The result operand is transferred to the general register file (34).