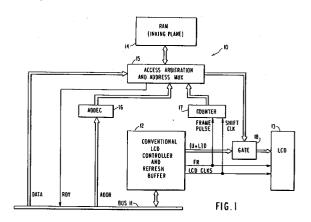

(A) Inking buffer for flat-panel display controllers.

An intelligent subsystem separately supports inking functions in order to allow stroke-ignorant software to be supported in a stylus driven environment. This subsystem thus provides the inking capability missing in existing flat-panel display controllers. Separate inking functions are incorporated into the subsystem in order to support inking management functions which do not corrupt the display refresh buffer as it is understood by existing application software. The subsystem makes no assumptions about the application's awareness of stroke data as an input modality.

Instead, the subsystem assumes that a conventional display subsystem also exists in the system. The subsystem utilizes the strobes and clocks generated by the conventional display controller to generate addresses in a memory which has physically separate address and strobe lines from the display refresh buffer. The content of this added memory is used to control the source of input to the data lines of the display. The invention can be generalized to allow any number of planes to be added to a display system providing access to that display system by

any number of asynchronous processes such as inking.