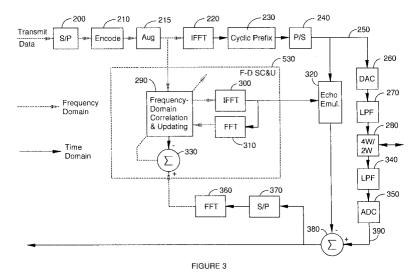

Representative: DIEHL GLAESER HILTL &

PARTNER
Patentanwälte
Postfach 19 03 65
D-80603 München (DE)

- Method and apparatus for echo cancellation of a multicarrier signal.
- (57) When the transmitter and receiver of a duplex multicarrier modem are connected to a two-wire line, echoes of the transmitted signal are reflected back into the receiver by mismatches between the output impedance of the modem and the input impedance of the line. These echoes are cancelled by an echo emulator which operates on samples of the transmitted signal. The parameters of the emulator are

adapted by correlating, in the frequency domain, the transmitted data with the received signal. A specialized phase-locked loop, which uses a unique phase detector, tracks both frequency offset and phase of the far echo seperately from the adaptation of the emulator parameters. Initial training of the canceller is performed with a simple cyclic training signal that allows the use of efficient fast transforms.