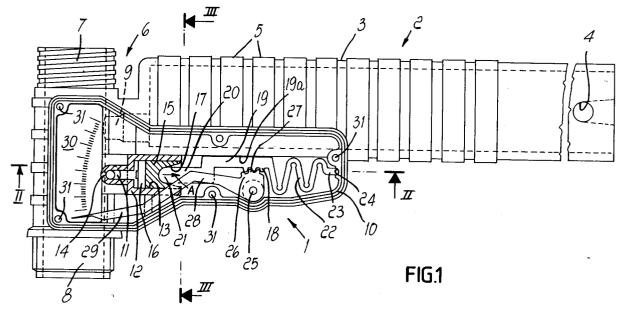

(5) Pressure gauge for pumps, particularly hand pumps for bicycles, motorcycles or the like.

(57) Pressure gauge (1) for pumps (2), particularly hand pumps for bicycles, motorcycles or the like, including a cylinder (13) sealingly connected between the outlet (9) of the pump and the coupling (6) for the valve of the tire; a piston (15) is mounted inside the cylinder (13) so that it can move in contrast with an elastic lamina (22) and is connected to a rack (18) which meshes with a rotatable sprocket (26) with which a radial protrusion (28), provided with a pointer (29) for indicating the pressure on a graduated scale (30), is rigidly associated.