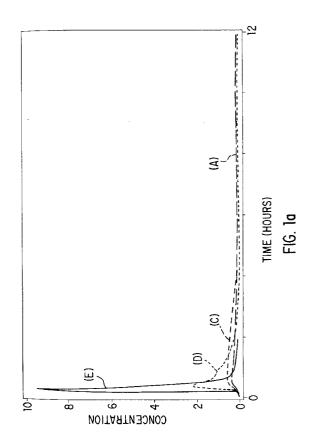

Worth, TX 76134 (US)

(72) Inventor: Missel, Paul Joseph Tracy 2603 Rush Valley Court Arlington, Texas 76016 (US) Inventor: Jani, Rajni 4621 Briarhaven Road Fort Worth, Texas 76109 (US) Inventor: Lang, John C. 2106 Riverforest Drive Arlington, Texas 76017 (US)

(74) Representative : Reinhard, Skuhra, Weise Friedrichstrasse 31 W-8000 München 40 (DE)

- (54) Use of combinations of gelling polysaccharides and finely divided drug carrier substrates in topical ophthalmic compositions.
- Ophthalmic compositions comprising combinations of gelling polysaccharides and finely-divided drug carrier substrates which become relatively more viscous on contact with the eye are disclosed. Ophthalmic compositions further comprising a pharmaceutically active drug are also disclosed, as are methods of use.





## PARTIAL EUROPEAN SEARCH REPORT

Application Number

which under Rule 45 of the European Patent Convention shall be considered, for the purposes of subsequent proceedings, as the European search report

EP 92 10 5334

| ]                                                                                                                                                                  | DOCUMENTS CONSII