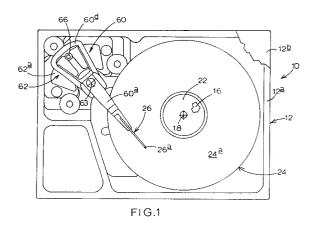

## 54) Size-independent, rigid-disk, magnetic digital-information storage system with localized read/write enhancements.

(57) An electromagnetic disk drive system including a rigid disk and electromagnetic read/write bead structure and elongate flexure structure which cooperatively offer unique features and performance in the head/disk interface region. The head structure and flexure structure, in one general form of the invention, are unitary and integrated and in another general form are articulated. Both forms of the invention perform with substantially continuous contact with the recording surface of the disk, and both are characterized by an overall effective mass no greater than about 1.5-milligrams.