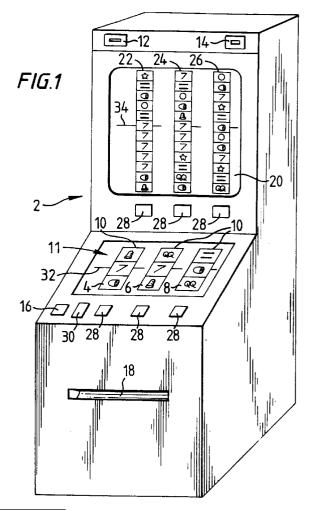

## (54) Gaming or amusement machine

A gaming machine has a set of electromechanical reels and a set of simulated reels on a video screen. The simulated reels have symbols which correspond to those on the mechanical reels, but non-winning combinations of symbols on the win line associated with the electro-mechanical reels are duplicated on the win line of the simulated reels so that the composition of the symbols on the simulated reels gradually changes. The simulated reels are initialised to correspond to the electro-mechanical reels following a win.