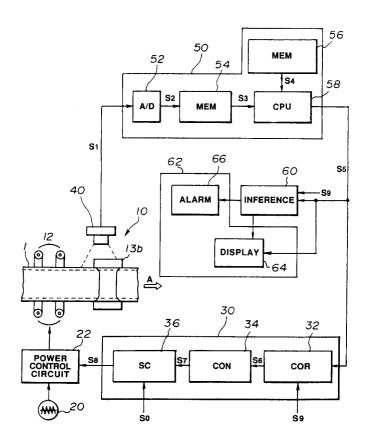

Meidensha 2-1-17, Osaki, Shingawa-ku Tokyo(JP)

Representative: Morgan, James G. et al Manitz, Finsterwaldd & Rotermund Patentanwälte Postfach 22 16 11 D-80506 München (DE)

- Welding management apparatus.
- A welding management apparatus for use with a tube production machine. A workpiece (1) fed from a roll of metal strip is formed in a tubular formation having side surfaces (1b,1c) opposite to each other. An upsetting pressure is applied to joint the opposite side surfaces of the workpiece at a jointing point. A high frequency power is supplied to the workpiece (1) to weld the opposite side surfaces (1b,1c) at the jointing point (1a) so as to produce a metal tube member. The welding management apparatus comprises a camera (40) positioned to have a visual field

including the jointing point (1a) for producing a video signal  $(S_1)$  indicative of an image including an area luminous with a pre-arc produced in the visual field. An image processor (50) converts the video signal  $(S_1)$  into a luminance distribution pattern. An inference unit (60) is provided for inferring a defective welding condition based upon the luminance distribution pattern. The inference unit (60) includes an alarm unit (66) for producing an alarm when a defective welding condition is inferred.

FIG.1