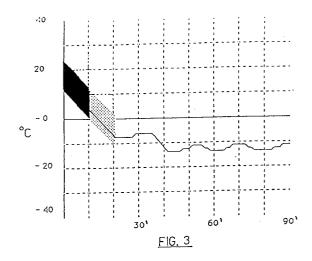

## Automatic functional test system for household electrical appliances.

An automatic functional test system for electrical household appliances is described, in particular refrigerators, the principle characteristic of the system is that it allows for the carrying out of automatic tests on appliances, through the comparison of functional parameters of the appliances in thermostatic running cycle, with reference parameters obtained experimentally from prototypes of appliances to be tested, inserted in a time and environmental temperature function algorithm.