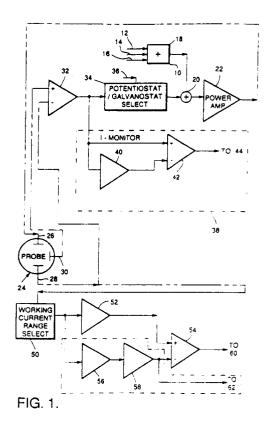

Los Angeles, California 90039 (US)

Representative: KUHNEN, WACKER & PARTNER
Alois-Steinecker-Strasse 22
D-85354 Freising (DE)

- Apparatus for monotoring the electrical characteristics of a plating bath.
- apparatus for stripping off undesirable, high frequency, or alternatively, low frequency components of an input signal by selectively passing only those undesirable components through a filter, and then subtracting those undesirable components from the raw mixture of the desirable and undesirable components. This invention is useful in plating bath analysis.