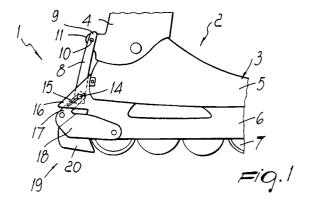

## 54 Braking device particularly for skates.

(2) including a shoe (3) composed of a quarter (4) articulated to a shell (5) in turn associated with a supporting frame (6) for one or more wheels (7). The device comprises at least one rod-like element (8) which is rotatably associated with the quarter and is slidingly associated with a guide (15) formed on a wing (16) which is associated with the frame (6). The rod-like element is kinematically connected to a braking element (19) articulated to the frame. When the quarter is rotated backwards, the rod-like element causes the braking element to rotate so that it interacts with the ground.