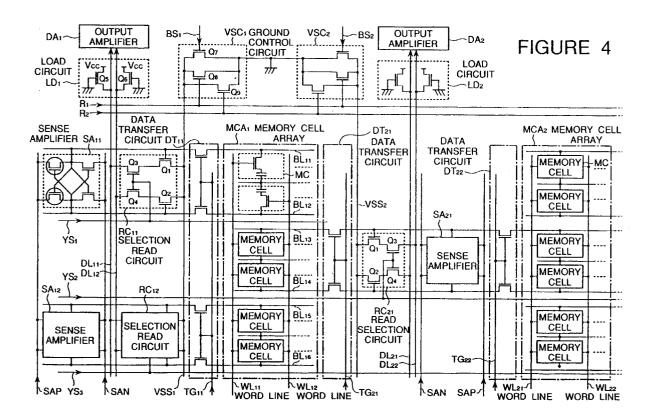

## Dynamic memory having a ground control circuit.

In a dynamic memory, a ground control circuit is provided for each one memory cell array, and includes a first ground control transistor connected between ground and a source of a grounding transistor in all selection read circuits associated to the corresponding memory cell array. A gate of the transistor is connected to receive a block selection signal which is brought into a selection level at a predetermined timing when the corresponding memory cell array includes a selected memory cell, so that the source of the grounding transistor in all the selection read circuits associated to the correspond-

ing memory cell array are connected to the ground through the first ground control transistor. Two second ground control transistors having a current drive capacity smaller than that of the first ground control transistor, are connected in parallel to the first ground control transistor. A gate of the second ground control transistors is connected to receive a plurality of reset signals which are in common to the plurality of memory cell arrays and which are brought into an active level at different timings during a period excluding an active period of the plurality of sense amplifiers.