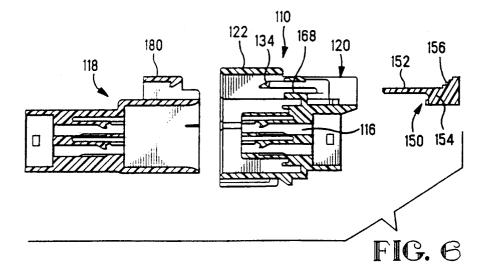

## (54) Connector position assurance device

(110,118) having a position assurance device (150). The position assurance device (150) has locking arms (158) for latching the position assurance device

(150) in first and second positions. The position assurance device cannot be fully advanced to the second position unless the matable halves (110,1218) are fully mated.