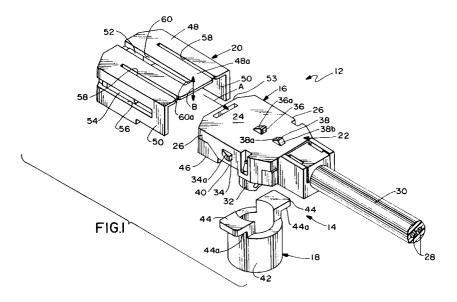

## **Electrical connector position assurance system**

An electrical connector assembly (14) includes a first connector (16) having a first mating portion (32) and a second connector (18) having a second mating portion (42) mateable with the first mating portion of the first connector. The second connector includes a projection (44) which is at a first location when the connectors are fully mated and which is at a second location when the connector position assurance device

(20) is movably mounted on the first connector (16) for movement between a first position and a second position. The projection blocks movement of the device to its second position when the projection is in its second location. The device (20) includes a final latch (38, 60a) for holding the connectors in mated condition when the device is in its second position.