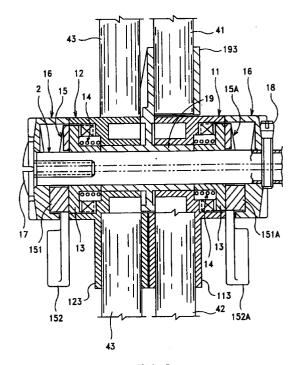

#### (54)Adjustable coupling

(57)An adjustable coupling including an axle (2), a fixed toggle (19) mounted around the axle to hold a first frame rod (41), two movable toggles (11,12) turned about the axle to hold a second frame rod (42) and a third frame rod (43) respectively, two locating plates (13) mounted around the axle (2) and prohibited from rotary motion relative to the axle and coupled with the movable toggles (11,12) through a respective toothed joint, two cam holders (16) fixed to the axle at two opposite ends, and two mushroom cam (15,15A) mounted around the axle and engaged with the cam holders (16), wherein when the mushroom cams (15,15A) are fully recieved into the cam holders (16), the movable toggles (11,12) can be disengaged from the locating plates (13) and turned relative to the axle (2) to adjust the angular positions of the second and third frame rods (42,43) relative to the axle (2).