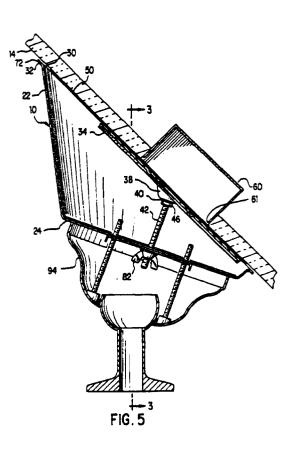

## (54) Sloped ceiling adaptor

(57) An adaptor assembly makes it possible to mount an electric fixture, such as a ceiling fan or electric lighting fixture, to a ceiling with a slope greater than 32°. The adaptor assembly includes a slope angle extension cover (10) formed as a truncated conical surface with a bottom end (24) lying in a first plane adapted for attachment to a standard fixture canopy and a top end lying in a second plane at an angle of 26° to the first plane and adapted to be attached through an adaptor mounting plate (34) to a junction box (60) mounted in a recess in the ceiling.

The mounting plate (34) has a plurality of radial slots and is rotated to bring a pair of slots in alignment with screw holes in mounting lugs on the junction box for attachment with screws. The mounting plate (34) has a pair of deformations providing flat wall portions which, when the mounting plate is installed are in parallel to the bottom end of the extension cover. A pair of screws (42) each extend through the flat wall portion (40) of a deformation (38) and a screw hole provided through the bottom end of the cover to mount the cover with the top end confronting and parallel to the sloped ceiling. An insulation disk is sandwiched between the mounting plate and the ceiling and is secured to the mounting plate by a pair of adhesive tabs.