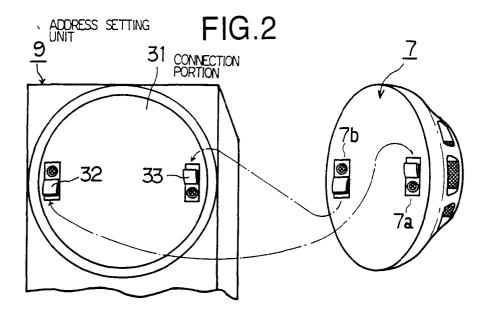

#### (54) Address setting unit for fire detector

(57)The body of a detector is connected to a connection portion, a ten-key pad and a + 1 key are used to set the address, and a writing key is depressed to write the address on a memory. When a mode switch is set to an analog mode and then a test key is depressed, a test of the detector can be performed in such a manner that address information of the body of the detector is read and indicated through the connection portion. Furthermore, when a test cable is connected to a terminator of a circuit in the detector followed by switching the mode switch to a terminator side and depressing the test key, a test of the terminator can be performed. According to the present invention having the foregoing structure, a multiplicity of addresses can be set in a short time, satisfactory portability can be realized and a test of the detector and that of the terminator can be performed.