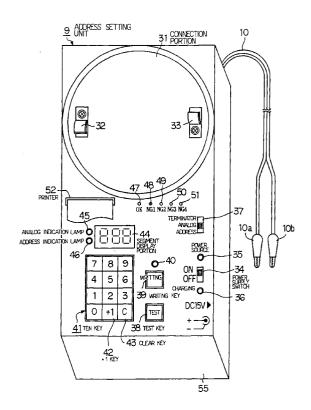

#### (54) Address setting unit for fire detector

(57)The body of a detector is connected to a connection portion, a ten-key pad and a + 1 key are used to set the address, and a writing key is depressed to write the address on a memory. When a mode switch is set to an analog mode and then a test key is depressed, a test of the detector can be performed in such a manner that address information of the body of the detector is read and indicated through the connection portion. Furthermore, when a test cable is connected to a terminator of a circuit in the detector followed by switching the mode switch to a terminator side and depressing the test key, a test of the terminator can be performed. According to the present invention having the foregoing structure, a multiplicity of addresses can be set in a short time, satisfactory portability can be realized and a test of the detector and that of the terminator can be performed.

## FIG.1