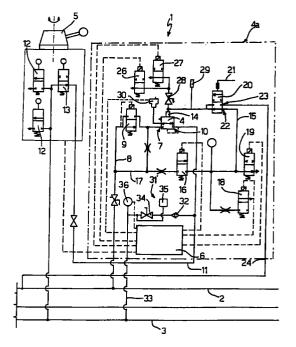

## (54)Railroad vehicle brake control assembly

(57)A control assembly (1) wherein an air brake pipe (3) is connected pneumatically to a main compressed air supply pipe (2) by a relay valve (4) for supplying and discharging the brake pipe (3); the assembly (1) presenting an isolating valve (13) interposed between the brake pipe (3) and the relay valve (4), and a brake pipe depressurizing device (31) located parallel to the isolating valve (13) to permit one-way compressed air flow from the brake pipe (3) to the relay valve (4) when the brake pipe (3) is isolated from the relay valve (4) by the isolating valve (13) and the relay valve (4) is set to discharge the brake pipe (3).