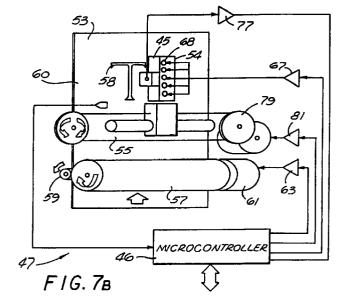

## (54)Imaging device and method

(57)An imaging device for scanning an original document, comprising:

scanning means movably disposed within said imaging device, said scanning means being adapted to scan the original document;

a plurality of lamps (68) mounted in said scanning means, each of said lamps being adapted to sequentially emit pulse of light to illuminate portions of the original document; and

detecting means (76) mounted on said scanning means, said detecting means mounted relative to said lamps such that said detecting means are adapted to detect and record light from the original document.