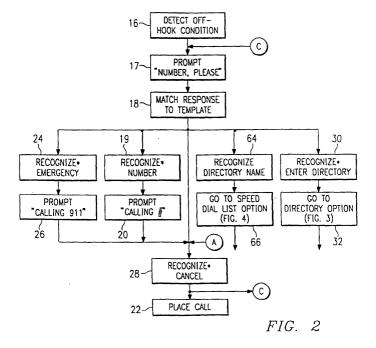

cognition database

(57) A method and system for enrolling speed dial names includes providing speaker dependent templates and associated telephone numbers and providing a penalized garbage model for unrecognized speech. When a request for a new template is received it is determined if the list of speed dial names is full (Step 201) and is not it is determined if that name is too similar (Step

205) to a name already on the speed dial list. If so, that name is rejected but if not it is determined if the speed dial name is too short (Step 302), and if not too short or if the user wants to enter the short name the system asks the user to repeat the speed dial name and if a match it is entered. If not a match the system will swap the first and second utterance and compare to see if a match.





## **EUROPEAN SEARCH REPORT**

Application Number EP 96 30 6624

|                                | DOCUMENTS CONSIDERED 1