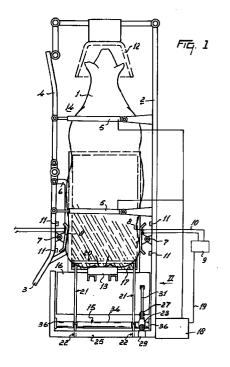

## (54) A milking box with an electro-shock device

(57) The invention relates to a milking box (2) including an implement for automatically milking animals, such as cows, which comprises a milking robot, by means of which a milking cluster can be connected automatically to the teats of the animals udder. A side wall of the milking box (2) includes a stop (8) on which an electroshock device (9) is arranged. The stop (8) can be positioned such that during at least the portion of the time the animal (1) is in the milking box (2) it is in contact with a portion of the animal (1).