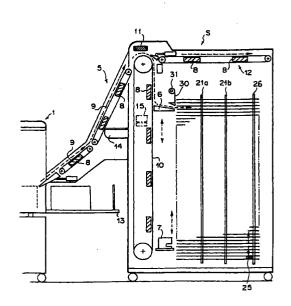

## (54) Sheet stack ejector mechanism for sheet sorter

(57) A sheet sorter includes a plurality of bins arranged in a vertical direction each of which receives a plurality of sheets discharged from an image recording apparatus and forms thereon a stack of sheets. A sheet transfer mechanism transfers the sheets discharged from the image recording apparatus, and an indexer receives the sheets from the sheet transfer mechanism and distributes the sheets to the respective bins through the sheet inlet ends. A sheet stack ejector mechanism ejects the stack of sheets on each of the bins beyond the sheet inlet end of the bin by a predetermined length, thereby giving a stapler access to the stack of sheets. The ejector mechanism includes a guide rail which extends in a vertical direction through the bins, and a sheet stack ejector member which is mounted on the guide rail to be movable up and down along the guide rail and is adapted to eject the stacks of sheets on the respective bins one by one toward the stapler.