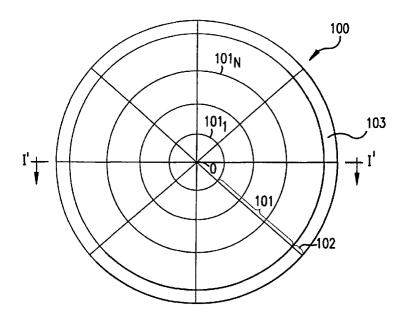

- (51) Int Cl.<sup>6</sup>: **G11B 7/007**, G11B 7/00, G11B 13/04, G11B 19/02, G11B 23/34
- (84) Designated Contracting States:

  AT BE CH DE DK ES FI FR GB GR IE IT LI LU MC

  NI PT SF
- (30) Priority: 26.06.1996 US 672511
- (71) Applicant: SUN MICROSYSTEMS, INC.
  Mountain View, California 94043-1100 (US)
- (72) Inventor: Tognazzini, Bruce
  Woodside, California 94062 (US)
- (74) Representative: Read, Matthew Charles et al Venner Shipley & Co.
   20 Little Britain
   London EC1A 7DH (GB)
- (54) Hybrid optical disk recording medium, disk drive device, information processing system and method of processing information
- (57) A hybrid optical recording medium is arranged to allow original information that is pre-recorded in a mass manufacturing process to be supplemented by additional information written to the disk after the original information has been recorded using a disk drive. The medium contains a first optical area for storing information which is pre-recorded according to a highly struc-

tured standard format and a second optical area in which supplemental information can be written, read back therefrom, erased and changed by a computer connected to the disk drive. A disk drive device for driving a hybrid optical disk recording medium, an information processing system and a method of processing information are also claimed.