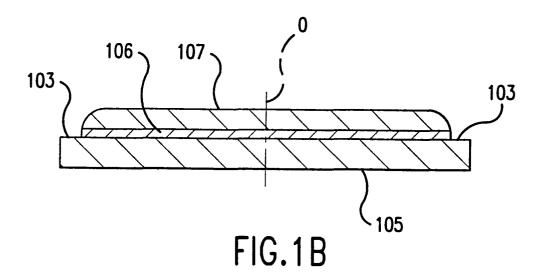

ion processing system and method of processing information
- (57) A hybrid optical recording medium is arranged to allow original information that is pre-recorded in a mass manufacturing process to be supplemented by additional information written to the disk after the original information has been recorded using a disk drive. The medium contains a first optical area for storing information which is pre-recorded according to a highly struc-

tured standard format and a second optical area in which supplemental information can be written, read back therefrom, erased and changed by a computer connected to the disk drive. A disk drive device for driving a hybrid optical disk recording medium, an information processing system and a method of processing information are also claimed.



FIG.1A





## **EUROPEAN SEARCH REPORT**

Application Number EP 97 30 4476

|                                    | DOCUMENTS CONSID  Citation of document with in                                                                                                                           | Relevant                                                                         | evant CLASSIFICATION OF THE                        |                                                              |  |
|------------------------------------|--------------------------------------------------------------------------------------------------------------------------------------------------------------------------|----------------------------------------------------------------------------------|---------------------------