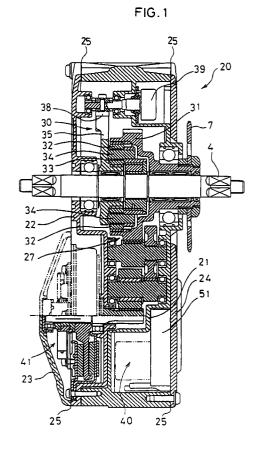

## (54) Electric bicyle

(57)The present invention is intended to provide an electric bicycle of the type in which the manual pedaling force is assisted by an electric motor driving unit, characterized in that the electric bicycle is light-weight and easy to assemble, and in that the electric motor driving unit which is integrally constructed is disposed concentratedly under the center of the vehicle body, thereby improving the running stability of the electric bicycle. A circuit (40) for controlling the electric motor driving unit (20) is integral with an electric motor (41), a speed reducer (27), a torque detector (30) and a speed detector (42) and the wiring for electrically connecting the electric motor (41), torque detector (30), speed detector (42) and circuit (40) is effected within an integrally molded box.