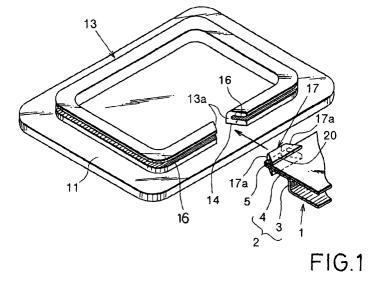

## (54) Mounting structure and mounting method for mounting window panel on window frame of vehicle body

(57) A mounting structure for mounting a window panel (11) on a window frame (2) of a vehicle body including a fastener provided on the rear surface of the window panel (11), the fastener (13) having a groove (16) engageable with a flange of the window frame and having a removed section formed between opposed end surfaces thereof, and a spacer (17) provided on the flange (4) of the window frame (2) and positioned to correspond to the removed section of the fastener (13), the spacer (17) having opposed end surfaces which may

engage the end surfaces of the fastener. The end surfaces of the spacer (17) and the end surfaces of the fastener are preferably shaped such that the end surfaces of the spacer engage the end surfaces of the fastener to prevent the spacer from dropping out of the removed section of the fastener (13) when the window panel is mounted on the window frame by engaging the groove of the fastener with the flange of the window frame, with the spacer received in the removed section of the fastener.