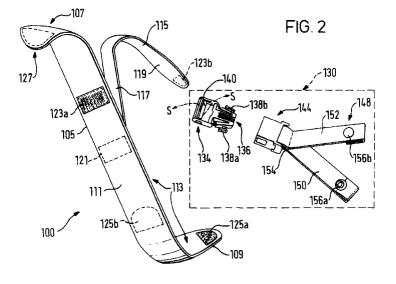

## (54) Carrier for a radio telephone

(57) The present invention provides a carrier for a handportable radiotelephone comprising handstrap means connectable to first and second ends of a radiotelephone and hanging means by which the carrier is releasably hangable, in a handsfree manner, from the user's accoutrements. Thereby, the present invention provides a suitable radiotelephone with dual mode sup-

port options. A first hand-carry mode, where the handstrap means provides auxiliary support to the telephone when the user holds the telephone in his hand in the normal way during a call. And, a second handsfree mode, where the hanging means is attached to the user's accoutrements when the phone is in an on-hook condition, for example. The user's accoutrements may include the user's belt, belt loop, bag or the like.