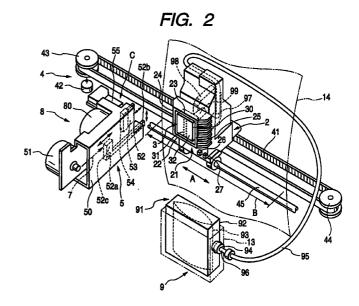

## (54) Ink jet recording apparatus

To propose an ink-jet recording apparatus having a small-sized compact driving mechanism for driving an ink suction pump (8), an elastic blade (53) for wiping a recording head, and a locking arm (52) for locking a carriage (2). An ink suction pump (8), a locking arm for locking a carriage, and an elastic blade for wiping a recording head are driven by a driving mechanism for common use. The driving mechanism (60) transmits the torque of a single motor via a driving gear to the ink suction pump. Moreover, the driving mechanism also converts the rotary motion into the locking movement of the elastic blade via a rotary cam plate frictionally engaging with the driving gear and further converts the locking movement of the elastic blade to the locking movement of the locking arm. The ink-jet recording apparatus can be made small-sized and compact by driving each driven portion using the driving mechanism for common use.