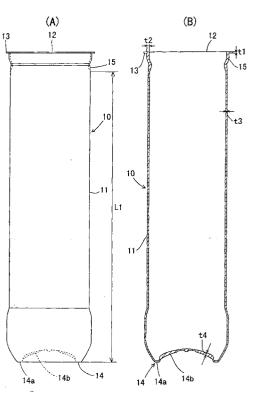

# (54) Wide-mouth container made of synthetic resin and method of manufacturing pressure resistant wide-mouth container

(57) A pressure wide-mouth container made of synthetic resin and having a cylindrical body portion (11), a flange portion (13) projecting from a periphery of a wide mouth (12) formed at one end of the body portion (11); and a bottom portion (14) closing the other end of the body portion (11). The flange portion (13) and a peripheral portion of the wide mouth (12) are formed by injection molding and not drawn after the injection molding is carried out; the body portion (11) except the peripheral portion of the wide mouth (12) and the bottom portion (14) are formed by the injection molding and drawn by a blow molding to be performed after the injection molding is carried out; and the bottom portion (14) is drawn at a lower drawing ratio than the body portion (11).