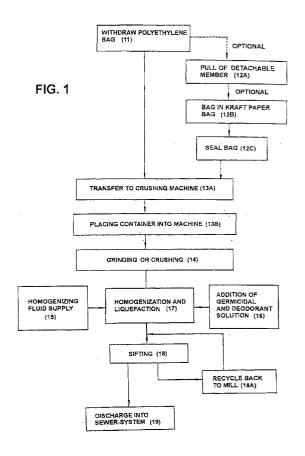

# (54) Process for disposing of human wastes, container for collecting human wastes and container-grinding machine

(57)A process for disposing of human wastes in an efficient and environmentally or pathologically safe manner, a grindable container for collecting human wastes and a crushing machine for said containers. The container is made of a grindable, preferably biodegradable material such as cellulose pulp, being sterilized and delivered preferably enclosed in polyethylene or polypropylene bags. The process begins by withdrawing the container from the bag and employing it in a conventional manner. The container is then bagged again, preferably in a sealed paper bag. The bagged container is then transferred, together with its contents, to a crushing machine where it is milled, disinfected, deodorized and finally liquefied so as to be readily poured into the sewer system, without causing a deleterious ecological impact on the environment. The container is designed to hold human wastes without any leaks or cracks and the crushing machine is designed to be used at any healthcare or rest-home center.