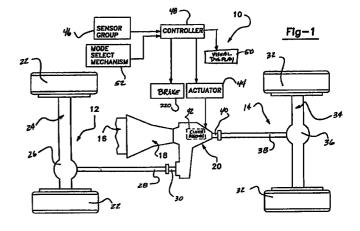

### (54) Transfer case with synchronized range shift and adaptive clutch control

(57)A four-wheel drive power transfer system (10) is disclosed to include a transfer case (20) having a clutch assembly (42) arranged to control speed differentiation and torque biasing across an interaxle differential (62), sensors (46) for detecting and generating sensor signals indicative of various dynamic and operational characteristics of the vehicle, and a controller (48) for controlling actuation of the clutch assembly (42) in response to the sensor signals. Upon the occurrence of traction loss, the clutch assembly (42) is automatically actuated for limiting interaxle slip while transferring increased drive torque to the non-slipping driveline. Under a preferred adaptive control scheme, the actuated condition of the clutch assembly (42) is controllably modulated between its non-actuated and fully-actuated limits for automatically varying the magnitude of speed differentiation and torque biasing across the interaxle differential (62) in response to changes in the dynamic and operational characteristics of the vehicle.