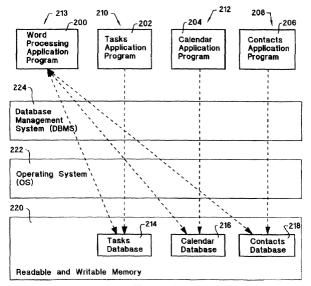

tor document. The method is implemented as an organize feature in a text editor. Using the organize feature, a user appends a field name before each identifiable field data in the document. The user then selects (406) these field names and associated field data for organizing. The organize feature parses the se-

lected information. It then stores (512) each identifiable field data into a field of the record corresponding to the identified field name. The organize feature is extendable to include updating of a record. The record is retrieved (306) and displayed (308) with an appropriate field name appended for each retrieved field data. After making appropriate changes to the data, the organize feature described above stores (312) the updated information back into the record accordingly.



Figure 2



# **EUROPEAN SEARCH REPORT**

**Application Number** 

EP 00 30 2900

|                           | Citation of document with inc                                                                                                       | CLASSIFICATION OF THE                                              |                                                |                                         |
|---------------------------|-------------------------------------------------------------------------------------------------------------------------------------|--------------------------------------------------------------------|------------------------------------------------|-----------------------------------------|
| Category                  | of relevant passa